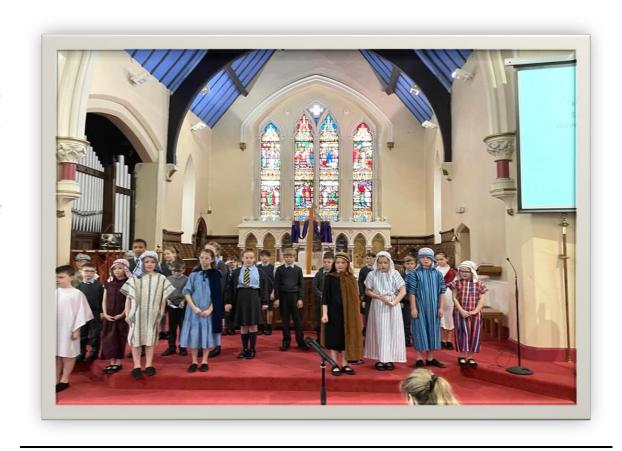

## Year Five Christmas Service

The Year Five class usually leads a magnificent Christmas Service in St Mary's Church on the last day of term every December. The whole school are involved: our choir perform, the school band and woodwind group lead carols and Reception Class pupils present the Posada to be received by clergy. It is a truly joyful occasion in what is usually a packed church! Everyone leaves with their spirits lifted a with a smile on their face!

## Reception and Year 6 Buddy Assembly

We welcome our youngest children into the school family, they receive their prayer books and a blessing from Mother Katy.

Year Five lead us through our traditional Christmas Carol Service where we remember both the real meaning of Christmas alongside those less fortunate.

The 2023 service was based on Hans Christian Anderson's 'The Little Match Girl' and reminded all present to look out for others less fortunate than themselves.

> "A beautiful service that reminded all present to be compassionate"