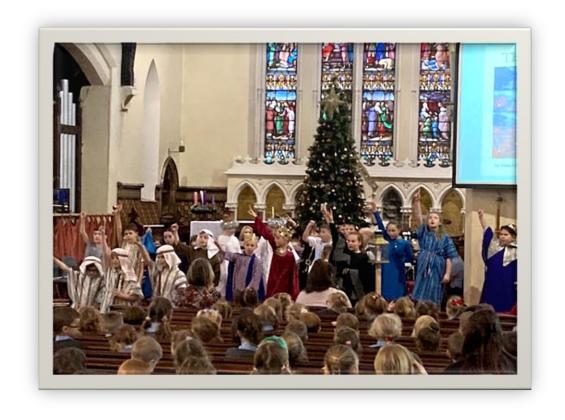

## Year Five Christmas Service

The Year Five class usually leads a magnificent Christmas Service in St Mary's Church on the last day of term every December. The whole school are involved: our choir perform, the school band and woodwind group lead carols and Reception Class pupils present the Posada to be received by clergy. It is a truly joyful occasion in what is usually a packed church! Everyone leaves with their spirits lifted a with a smile on their face!

## Reception and Year 6 Buddy Assembly

We welcome our youngest children into the school family, they receive their prayer books and a blessing from Mother Katy.

Year Five lead us through our traditional Christmas Carol Service where we remember both the real meaning of Christmas alongside those less fortunate.