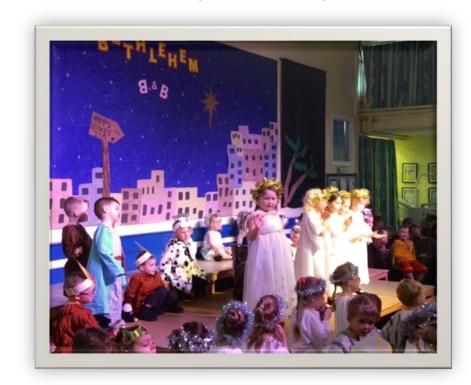

Reception perform a Nativity play for the whole school and their families as they reflect on the birth of Jesus.

Reception takes home our Posada scene in the run-up to Advent.