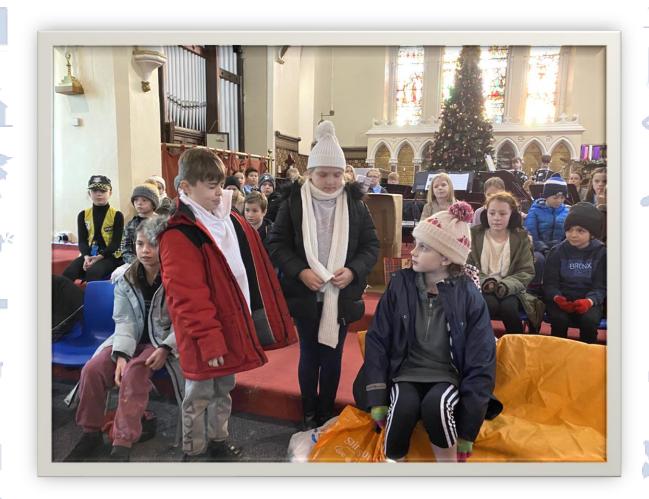

## Year Five Christmas Service

The Year Five class usually leads a magnificent Christmas Service in St Mary's Church on the last day of term every December. The whole school are involved: our choir perform, the school band and woodwind group lead carols and Reception Class pupils present the Posada to be received by clergy. It is a truly joyful occasion in what is usually a packed church! Everyone leaves with their spirits lifted a with a smile on their face!

## Reception and Year 6 Buddy Assembly

We welcome our youngest children into the school family, they receive their prayer books and a blessing from Mother Katy.

Year Five lead us through our traditional Christmas Carol Service where we remember both the real meaning of Christmas alongside those less fortunate.

The 2023 service was based on Hans Christian Anderson's 'The Little Match Girl' and reminded all present to look out for others less fortunate than themselves.

> "A beautiful service that reminded all present to be compassionate"