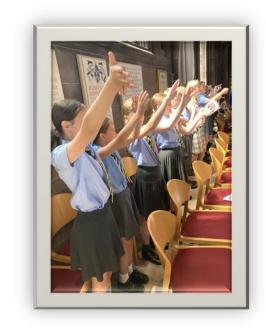

ungest children into the school family, they receive their prayer books and a blessing from Mother Katy.























Year Five lead us through our traditional Christmas Carol Service where we remember both the real meaning of Christmas alongside those less fortunate.

The 2023 service was based on Hans Christian Anderson's 'The Little Match Girl' and reminded all present to look out for others less fortunate than themselves.

> "A beautiful service that reminded all present to be compassionate"























Reception perform a Nativity play for the whole school and their families as they reflect on the birth of Jesus.



Reception takes home our Posada scene in the run-up to Advent.





## Year 4 Easter Service

























## Year 6 Manchester Cathedral



Year 6 pupils and staff make an annual visit to Manchester Cathedral. We meet many other schools from around Manchester as we reflect on our time in primary school and look ahead to our futures.