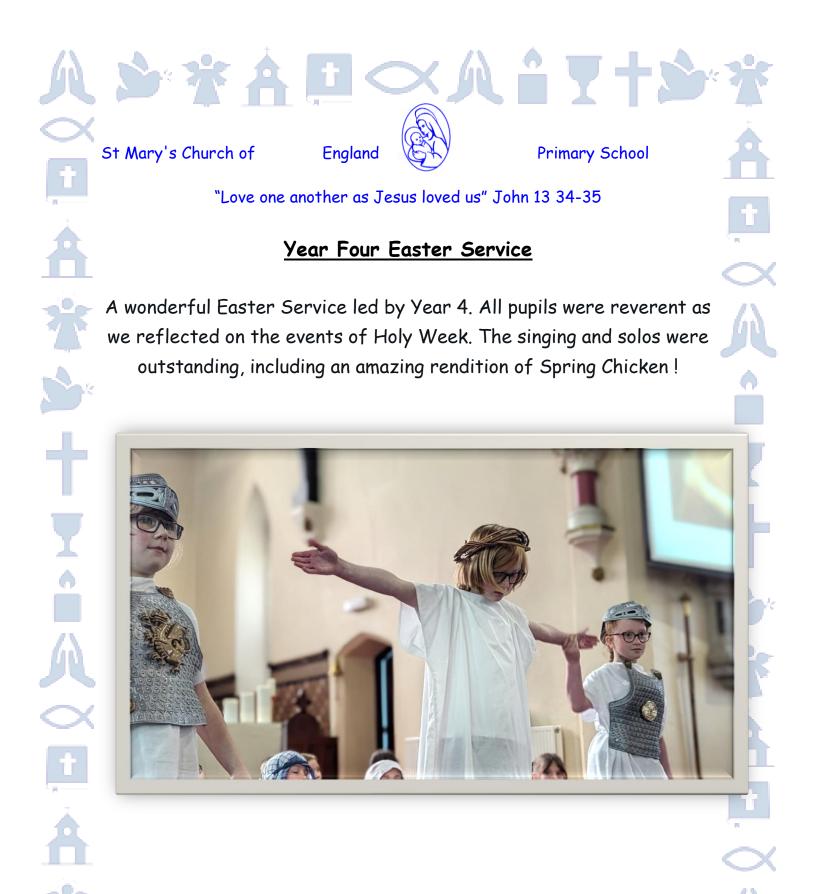

## Year Five Christmas Service

The Year Five class usually leads a magnificent Christmas Service in St Mary's Church on the last day of term every December. The whole school are involved: our choir perform, the school band and woodwind group lead carols and Reception Class pupils present the Posada to be received by clergy. It is a truly joyful occasion in what is usually a packed church! Everyone leaves with their spirits lifted a with a smile on their face!









## Reception and Year 6 Buddy Assembly



We welcome our youngest children into the school family, they receive their prayer books and a blessing from Mother Katy.























Year Five lead us through our traditional Christmas Carol Service where we remember both the real meaning of Christmas alongside those